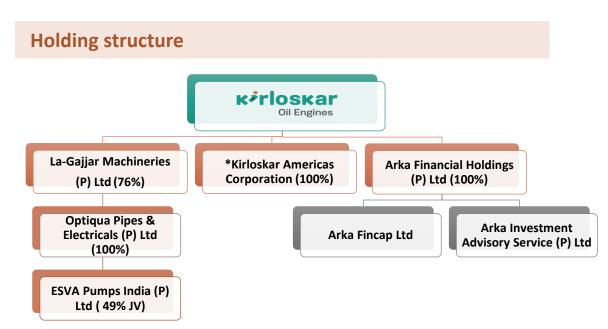

### La-Gajjar Machineries Pvt Limited

Incorporated in 1935 at Ahmedabad (Gujarat), Varuna Pumps has today evolved to an avant-garde brand of globally acclaimed submersible pumps and open well motors

As of March 31, 2022