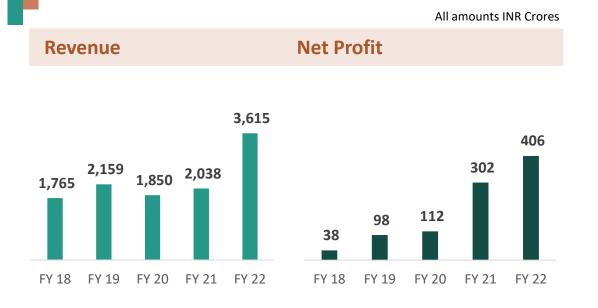

### **Kirloskar Ferrous Industries Limited**

\* Numbers represent the standalone performance. # Effective from 10<sup>th</sup> March 2022

#### **Key Business Updates**

- Iron ore mines to machined castings Fully backward integrated operations
- Investment in foundries at Solapur and Koppal
- Captive Iron Ore mines
- Captive solar plant and waste heat recovery plant
- Strong client base Most of the engine, tractor, HCV & LCV manufacturing companies across the globe

#### Outlook

- Turnaround of ISMT
- Further expansion of both foundries
- Target of 1 billion USD turnover