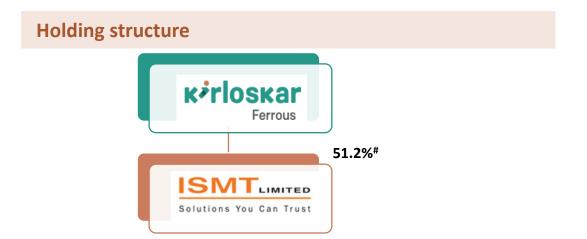

### **Kirloskar Ferrous Industries Limited**

\* Numbers represent the standalone performance. # Effective from 10<sup>th</sup> March 2022

#### Outlook

- Turnaround of ISMT
- Further expansion of both foundries
- Target of 1 billion USD turnover