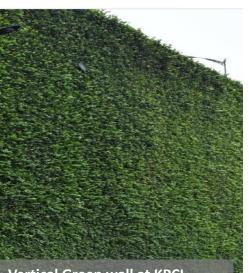

### KPCL'S Vertical Green Wall

India's largest – 21,283 Sq Ft Home to ~ 3,000 Birds Size- Among the top 3 in the World

Vertical Green wall at KPCL