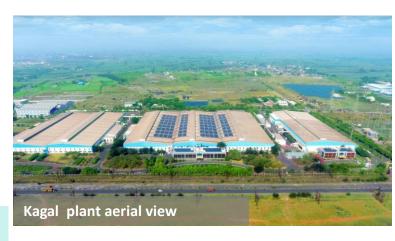

KOEL's manufacturing plant at Kagal is

Carbon

### Neutral

Certified as CII 'Greenco Platinum Plant' for the year 2021, Recipient of Golden Peacock Award for Energy Efficiency for a third consecutive year

With the power generated from Solar plant and Waste heat recovery plant