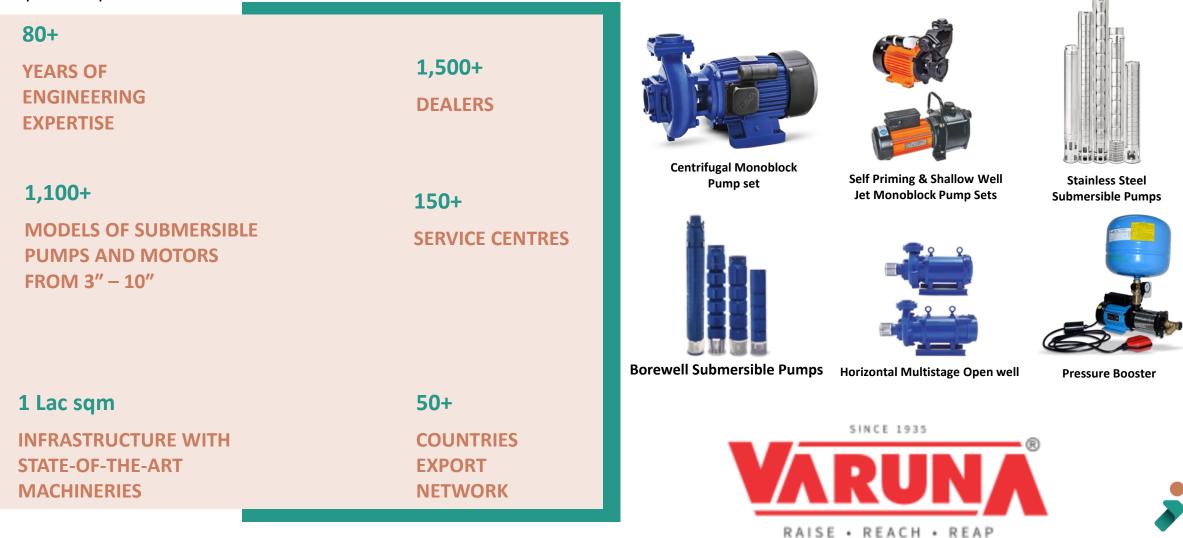

### La-Gajjar Machineries Pvt Limited

Incorporated in 1935 at Ahmedabad (Gujarat), Varuna Pumps has today evolved to an avant-garde brand of globally acclaimed submersible pumps and open well motors

As of March 31, 2022